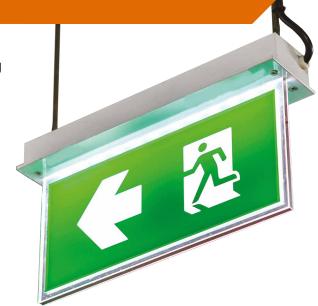

## **Emergency lighting**

Emergency lighting is required for highlighting the escape routes in the event of a power failure. There are two types of emergency lighting: maintained and non-maintained. Emergency lighting is required to meet BS5266-1 and covers different areas within the building.

## **Open areas**

These must be free from obstructions, and must be lit to a minimum of 1 lux during an emergency. If the open area is less than 60m<sup>2</sup> and isn't part of the escape route, then emergency lighting isn't required. All emergency exit doors for the escape route/s must have illuminated signs.

## **Escape routes**

An escape route, such as an emergency corridor, must be unobstructed and lit to a minimum of 1 lux during an emergency.

## **Stairwells**

Due to the increased hazards and risks in these areas, stairwells needs to be lit to a minimum of 2 lux in an emergency.

It is a legal requirement to have your emergency lighting serviced annually.